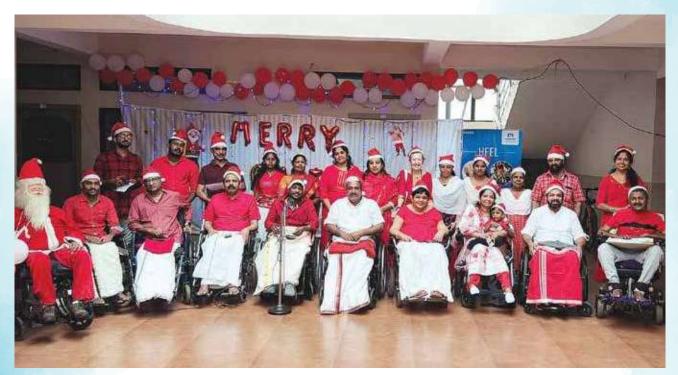

PHYSIOTHERAPY: CARE FOR THE BODY, MIND AND SOUL.

A FUN-FILLED CHRISTMAS AT AASHIANA.