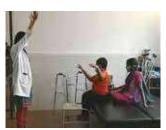

PHYSIOTHERAPY: CARE FOR THE BODY, MIND AND SOUL.

A FUN-FILLED CHRISTMAS AT AASHIANA.