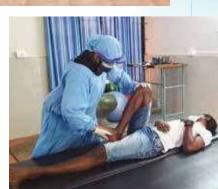

PHYSIOTHERAPY: CARE FOR THE BODY, MIND AND SOUL.

A FUN-FILLED CHRISTMAS AT AASHIANA.