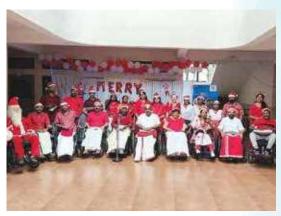

PHYSIOTHERAPY: CARE FOR THE BODY, MIND AND SOUL.

A FUN-FILLED CHRISTMAS AT AASHIANA.