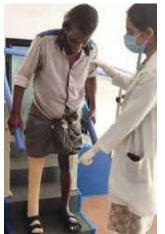

PHYSIOTHERAPY: CARE FOR THE BODY, MIND AND SOUL.

A FUN-FILLED CHRISTMAS AT AASHIANA.