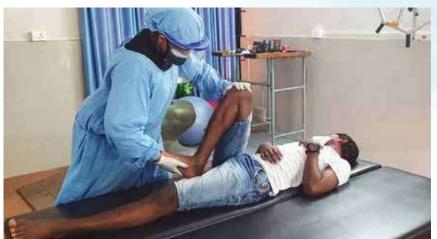

PHYSIOTHERAPY: CARE FOR THE BODY, MIND AND SOUL.

A FUN-FILLED CHRISTMAS AT AASHIANA.